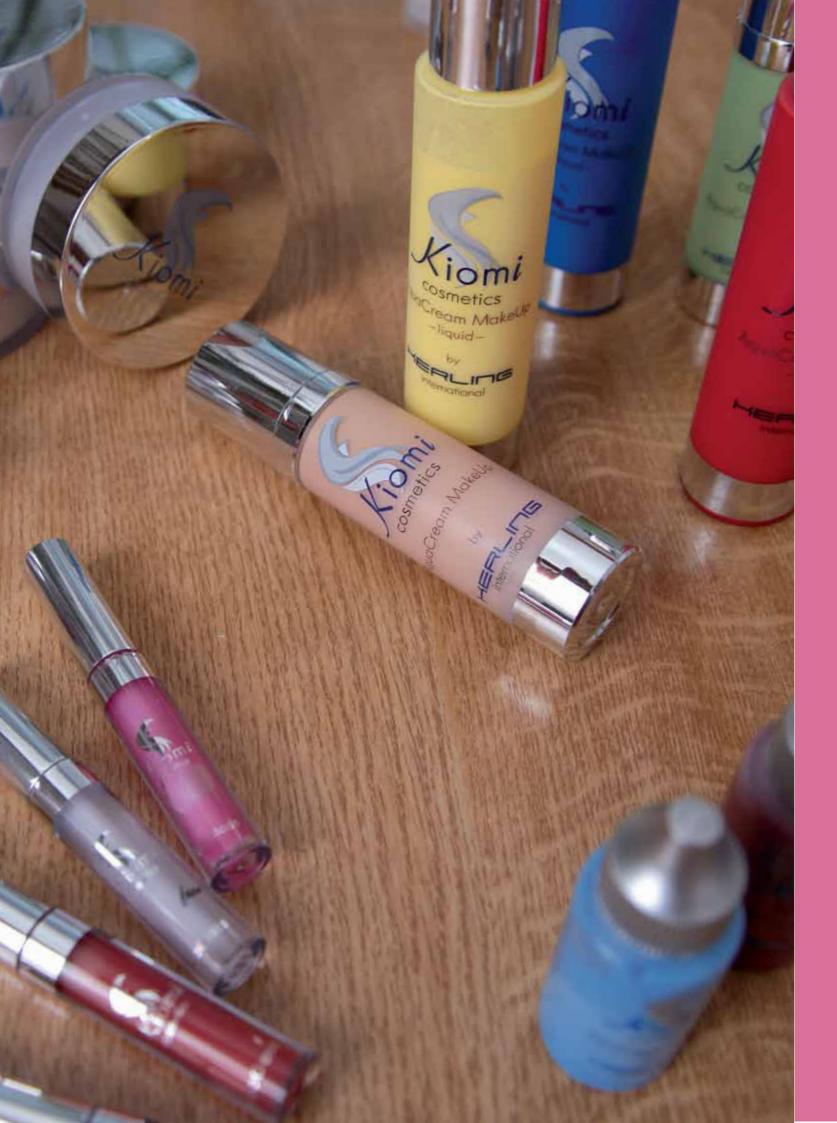

### AquaCream MakeUp

This professional make-up can be easily applied with a brush, finger or sponge.

multicoloured/skin, 50 ml [70000] metal, 50 ml [70010] multicoloured/skin, 30 ml [70030] metal, 30 ml [70031]

#### AquaCream MakeUp – liquid –

Its more liquid consistency allows it to be used to cover larger skin areas both easily and efficiently. Dries rapidly.

multicoloured/skin, 100 ml [70100] metal, 100 ml [70110]

#### AquaCream MakeUp – airbrush –

Ultra-fine and even application, using airbrush technology for soft colour transitions and for any nozzle size.

multicoloured/skin, 30 ml [73130] metal, 30 ml [73131]