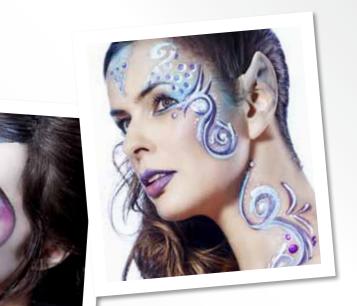

Kiomi make-up is distinguished by its high luminosity and coverage, while being easy to remove. As it is perfectly safe, it is also ideally suited for children's make-up.

Designed for high definition, Kiomi provides professionals with the opportunity to meet new requirements.

### AquaCream MakeUp

This professional make-up can be easily applied with a brush, finger or sponge.

multicoloured/skin, 50 ml [70000] metal, 50 ml [70010] multicoloured/skin, 30 ml [70030] metal, 30 ml [70031]