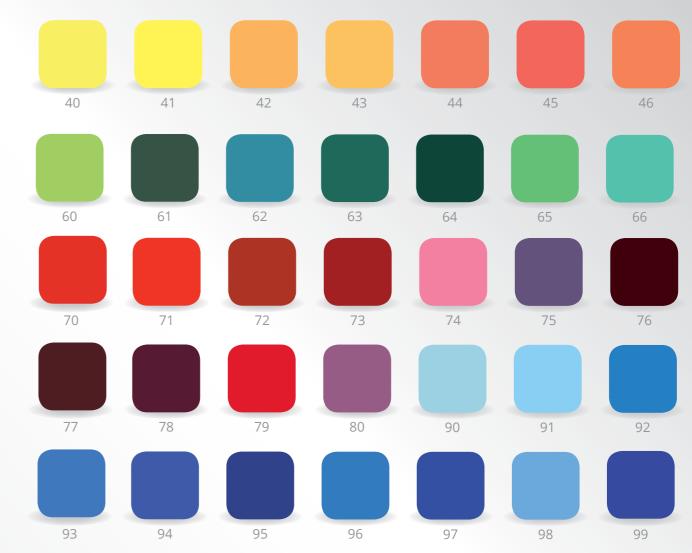

# WORLD OF COLOURS

12 13 14 16 10

04

GREY

11

We recommend a priming with white or skin white. After that, the applied tones adhere a lot better and they are much more brilliant.

15

MULTICOLOURED