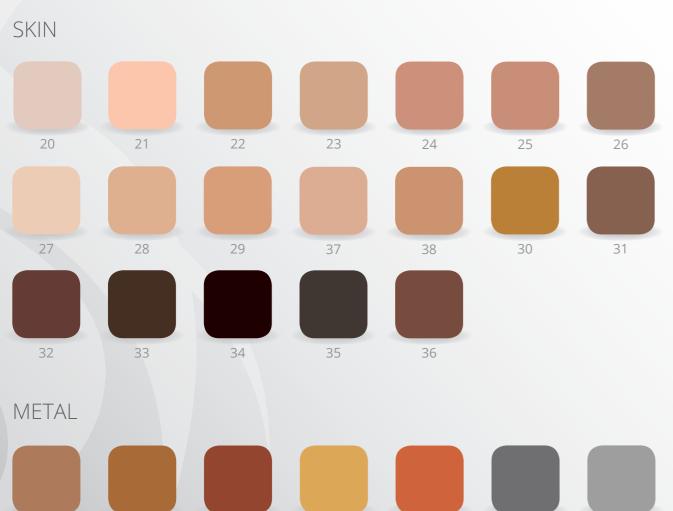

# WORLD OF COLOURS

12 13 14 16 10

04

GREY

11

We recommend a priming with white or skin white. After that, the applied tones adhere a lot better and they are much more brilliant.

15

MULTICOLOURED